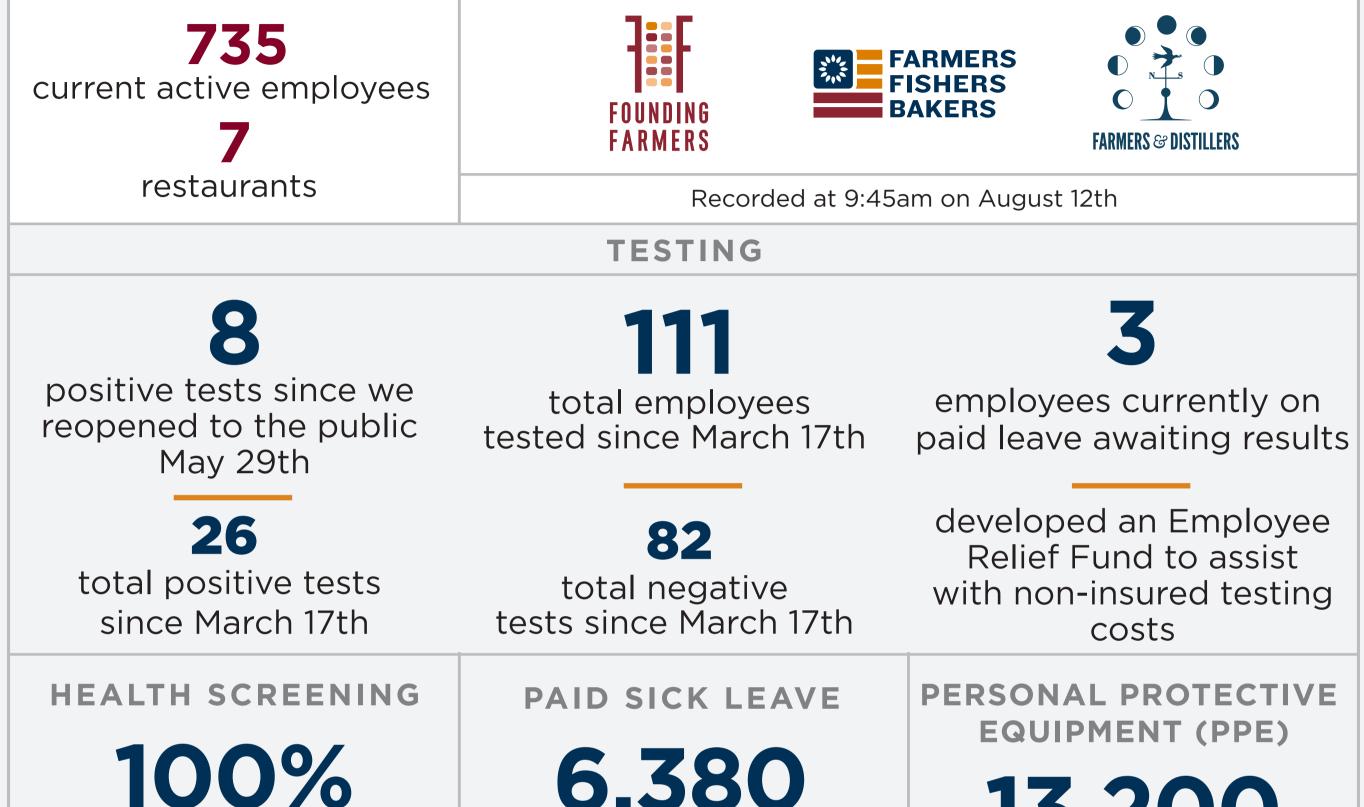

## **COVID-19 Health & Safety Dashboard**

| of employees health<br>screened before work                                                         | days since March                                                                        | <b>13,200</b><br>face masks in inventory                                               |
|-----------------------------------------------------------------------------------------------------|-----------------------------------------------------------------------------------------|----------------------------------------------------------------------------------------|
| <b>18</b><br>employees sent home<br>based on health screening                                       | <b>100%</b> effectively quarantined                                                     | 55,500<br>masks purchased to date                                                      |
| OPERATIONAL<br>PROTECTIVE<br>EQUIPMENT (OPE)                                                        | CLEANING &<br>SANITATION                                                                | COVID-19 HEALTH<br>INSPECTIONS                                                         |
| 65                                                                                                  | Hourly                                                                                  | Weekly                                                                                 |
| plexiglass shields<br>installed across our<br>bars, host stands,<br>food service areas              | across all high-touch areas<br>with EPA-certified disinfectant<br>against coronaviruses | by our in-house Certified<br>Health Safety Inspector                                   |
| HEALTH, SAFETY &<br>SANITATION INSPECTIONS                                                          | ANTI-VIRAL<br>FOGGING                                                                   | Learn more                                                                             |
| Daily<br>by our restaurant teams<br>Monthly<br>by our in-house Certified<br>Health Safety Inspector | Responsive<br>& Routine                                                                 | about how we're<br>keeping you safe and<br>what you can expect<br>when dining with us. |